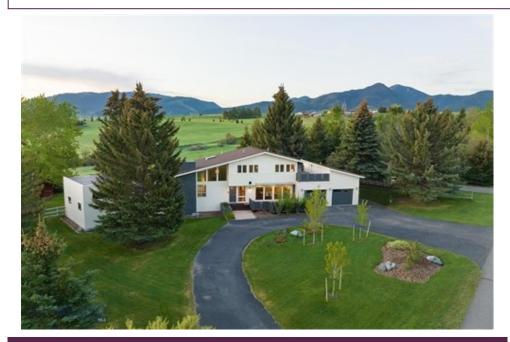

## 2210 Arrowleaf Hills Dr, Bozeman, MT 59715

Beds: 3 | Baths: 2 Full, 1 Half

MLS #: 382511

Single Family | 3,356 ft<sup>2</sup> | Lot: 26,615 ft<sup>2</sup> (0.61 acres)

More Info: 2210arrowleafhillsdrive.com

Welcome to 2210 Arrowleaf Hills Drive, a truly exceptional home located on Bozeman's sought after southside! This beautiful property is set on an idyllic lot with incredible views in every direction. The spacious home features a multi-level floor plan with three bedrooms plus another flex room, two and a half baths, family room, great room, entertainment room and office. These rooms can be customized to fit your needs and offer plenty of opportunities for creativity. Large windows flood the home with natural light and allow views from each room. The bright kitchen offers plenty of counter space and glass cabinets for display. The family room features a high ceiling and fireplace that adds warmth and ambiance. The entertainment room, with its own loft area, offers plenty of room for everyone to spread out and have fun. The master bedroom has a private balcony complete with a hot tub and amazing views of the city and mountains. Recent updates and ample storage throughout. With close proximity to Downtown, Bozeman Deaconess Hospital, the Main Street to Mountains Trail System and State Land, this location offers the perfect balance of privacy and convenience. The amazing outdoor living spaces and mature landscaping lend privacy and complete the setting to make it the perfect location to aniou the heat of Dazaman living